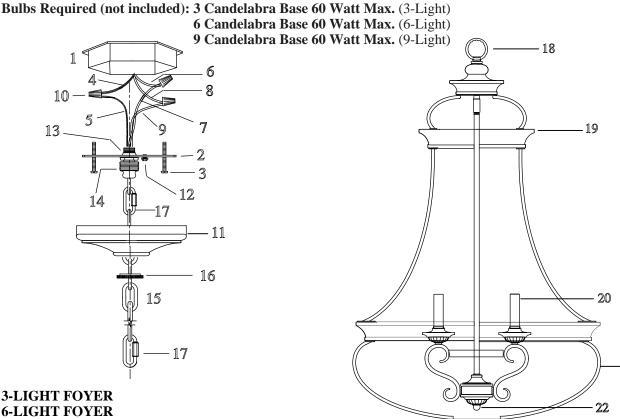

#### 6-LIGHT FOYER 9-LIGHT FOYER

- 1. OUTLET BOX (not included)
- 2. MOUNTING STRAP (pre-attached)
- 3. OUTLET BOX SCREWS and WASHERS (pre-attached to outlet box)
- 4. BLACK SUPPLY WIRE (not included)
- 5. SMOOTH (or BLACK) FIXTURE LEAD WIRE
- 6. WHITE SUPPLY WIRE (not included)
- 7. RIBBED (or WHITE) FIXTURE LEAD WIRE
- 8. SUPPLY GROUND WIRE (not included)
- 9. FIXTURE GROUND WIRE
- 10. WIRE CONNECTORS
- 11. CANOPY
- 12. GROUND SCREW (pre-attached)
- 13. THREADED ROD and HEX NUTS (pre-attached)
- 14. SCREW COLLAR LOOP (pre-attached)
- 15. CHAIN

- 16. THREADED RING (pre-attached)
- 17. CONNECTING CHAIN LINKS (pre-attached)

Ц

23

26

- 18. FIXTURE LOOP (pre-attached)
- **19. FIXTURE**
- 20. SOCKETS (pre-attached)
- 21. FRAME
- 22. BOTTOM COVER
- 23. HEX NUT
- 24. THREADED ROD
- 25. FINIAL PLATE (pre-attached)
- 26. FINIAL (pre-attached)
  - Customer Service: 1 (800) 486-4892